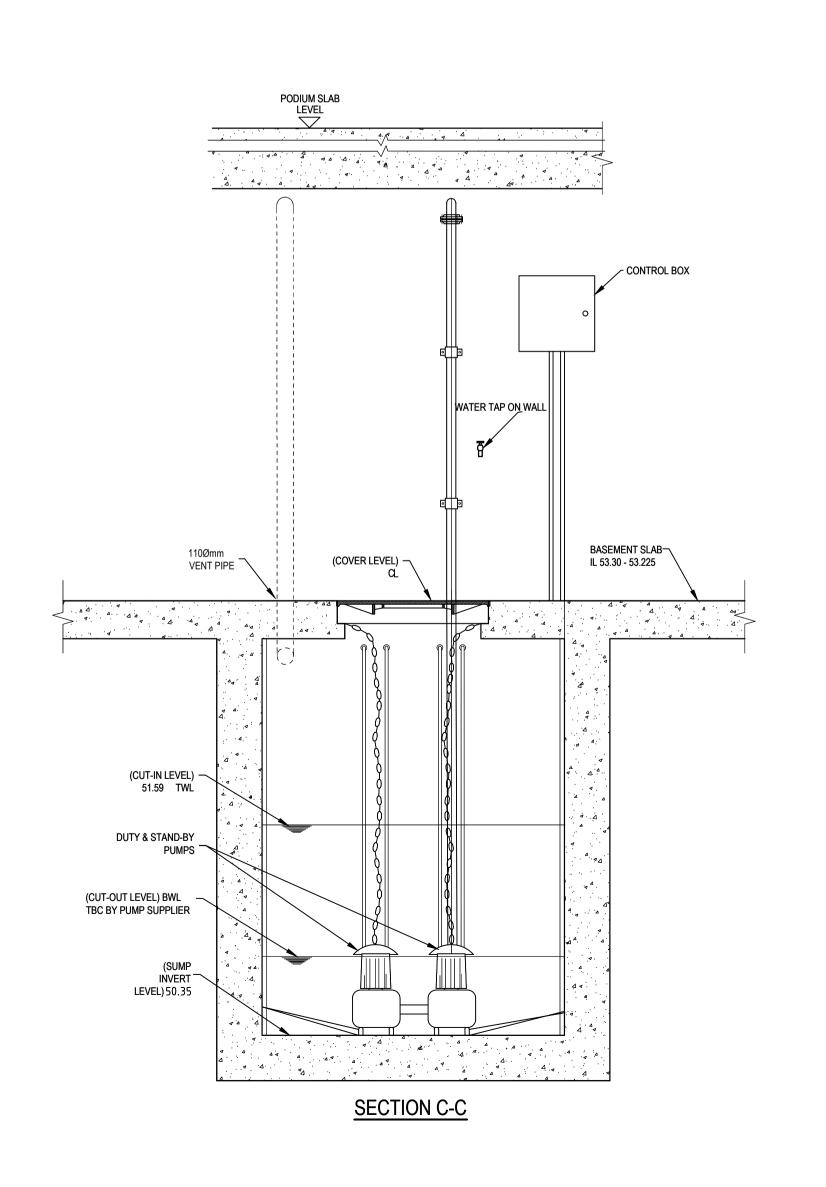

## NOTES:

1. ALL DIMENSIONS IN MILLIMETERS AND LEVELS IN METRES,

EXCEPT IF NOTED OTHERWISE.

2. ALL LEVELS TO MALIN HEAD DATUM.

| 1                                     | 29.02.24 | ISSUED FOR PLANNING    |            |    | CDC   | RSP |
|---------------------------------------|----------|------------------------|------------|----|-------|-----|
| 0                                     | 13.10.23 | ISSUED FOR INFORMATION |            |    | CDC   | RSP |
| rev                                   | date     | description            |            | by | chkd. |     |
| STATUS CODES                          |          |                        |            |    |       |     |
| purpose                               |          |                        | acceptance |    |       |     |
| P3 - PLANNING PERMISSION   S - ISSUED |          |                        |            |    |       |     |