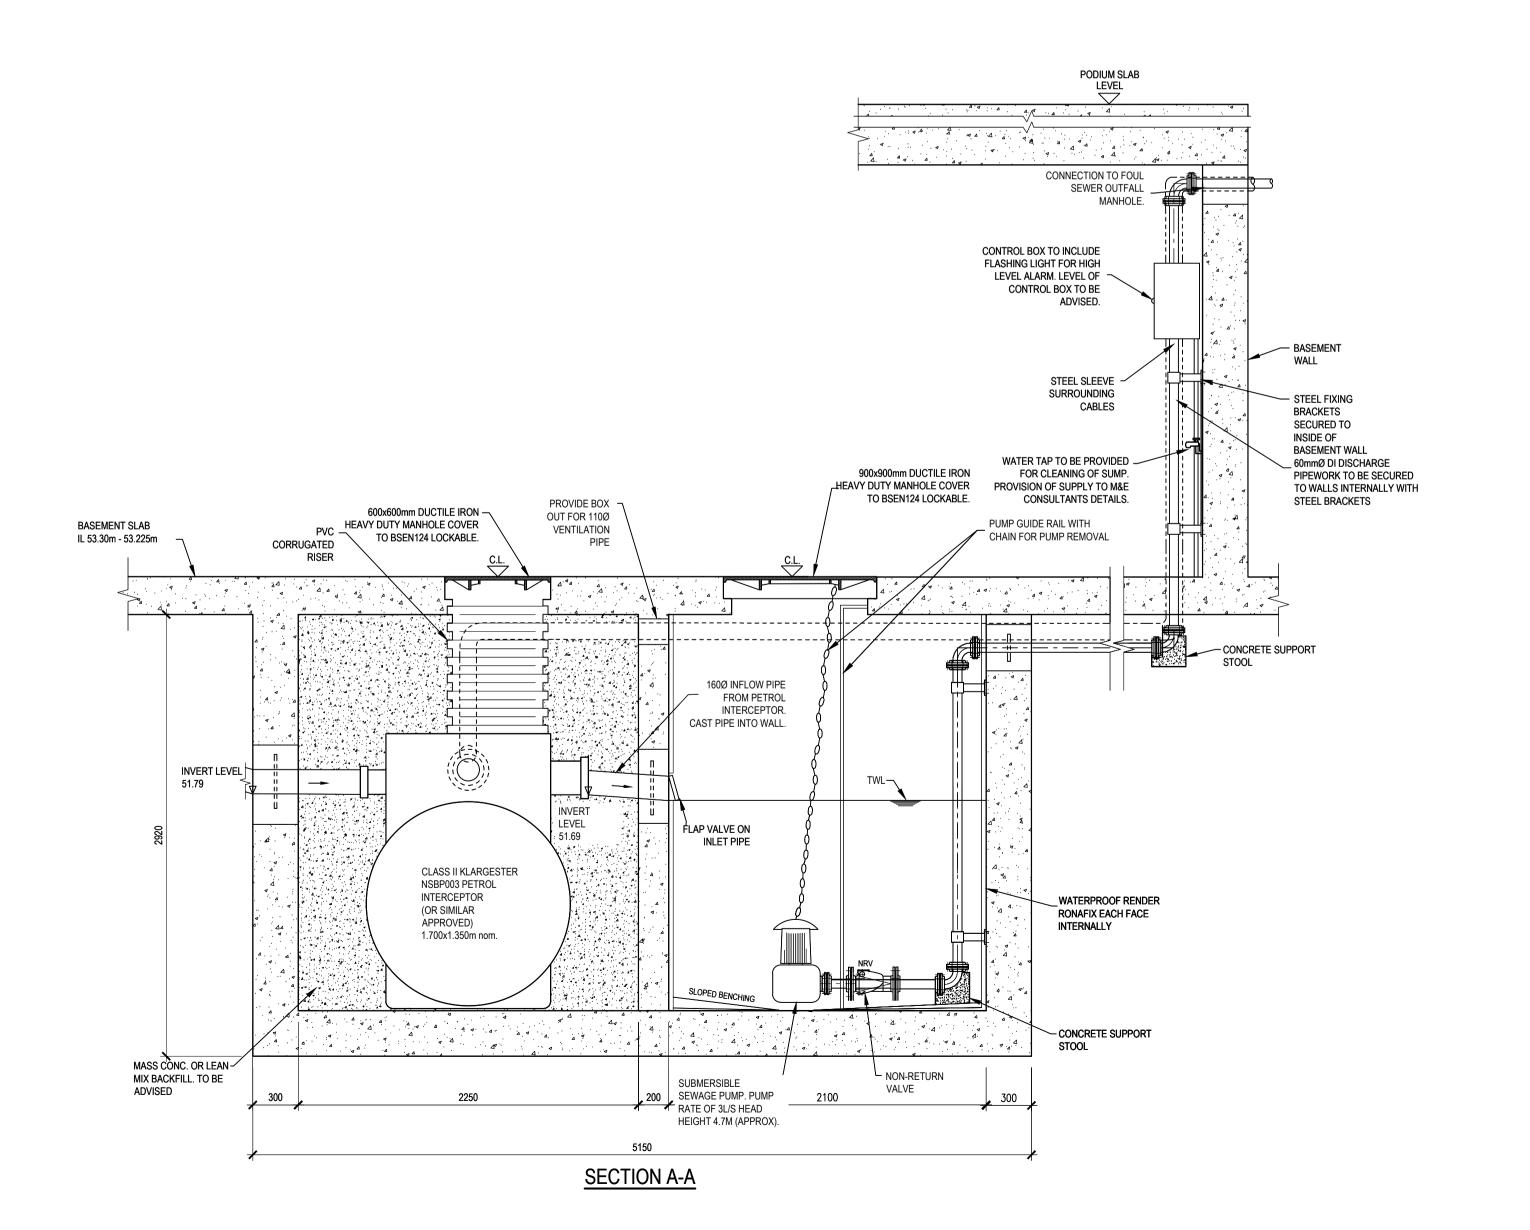

## NOTES:

1. ALL DIMENSIONS IN MILLIMETERS AND LEVELS IN METRES,

EXCEPT IF NOTED OTHERWISE.

2. ALL LEVELS TO MALIN HEAD DATUM.

| 1                                     | 29.02.24 | ISSUED FOR PLANNING    |            |    | CDC   | RSP |
|---------------------------------------|----------|------------------------|------------|----|-------|-----|
| 0                                     | 13.10.23 | ISSUED FOR INFORMATION |            |    | CDC   | RSP |
| rev                                   | date     | description            |            | by | chkd. |     |
| STATUS CODES                          |          |                        |            |    |       |     |
| purpose                               |          |                        | acceptance |    |       |     |
| P3 - PLANNING PERMISSION   S - ISSUED |          |                        |            |    |       |     |