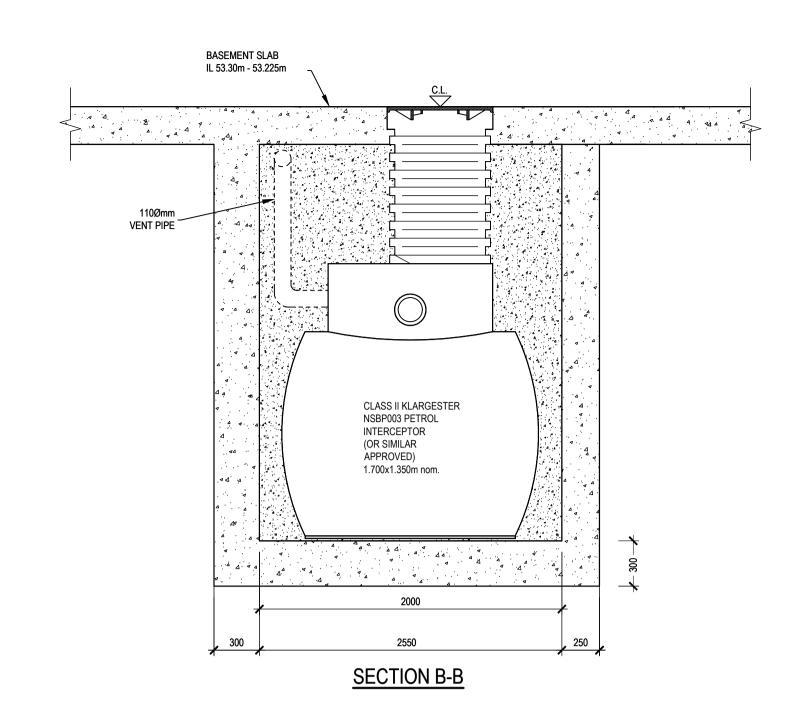

## NOTES:

1. ALL DIMENSIONS IN MILLIMETERS AND LEVELS IN METRES,

EXCEPT IF NOTED OTHERWISE.

2. ALL LEVELS TO MALIN HEAD DATUM.

| 1                                     | 29.02.24 | ISSUED FOR PLANNING    |            |    | CDC   | RSP |
|---------------------------------------|----------|------------------------|------------|----|-------|-----|
| 0                                     | 13.10.23 | ISSUED FOR INFORMATION |            |    | CDC   | RSP |
| rev                                   | date     | description            |            | by | chkd. |     |
| STATUS CODES                          |          |                        |            |    |       |     |
| purpose                               |          |                        | acceptance |    |       |     |
| P3 - PLANNING PERMISSION   S - ISSUED |          |                        |            |    |       |     |