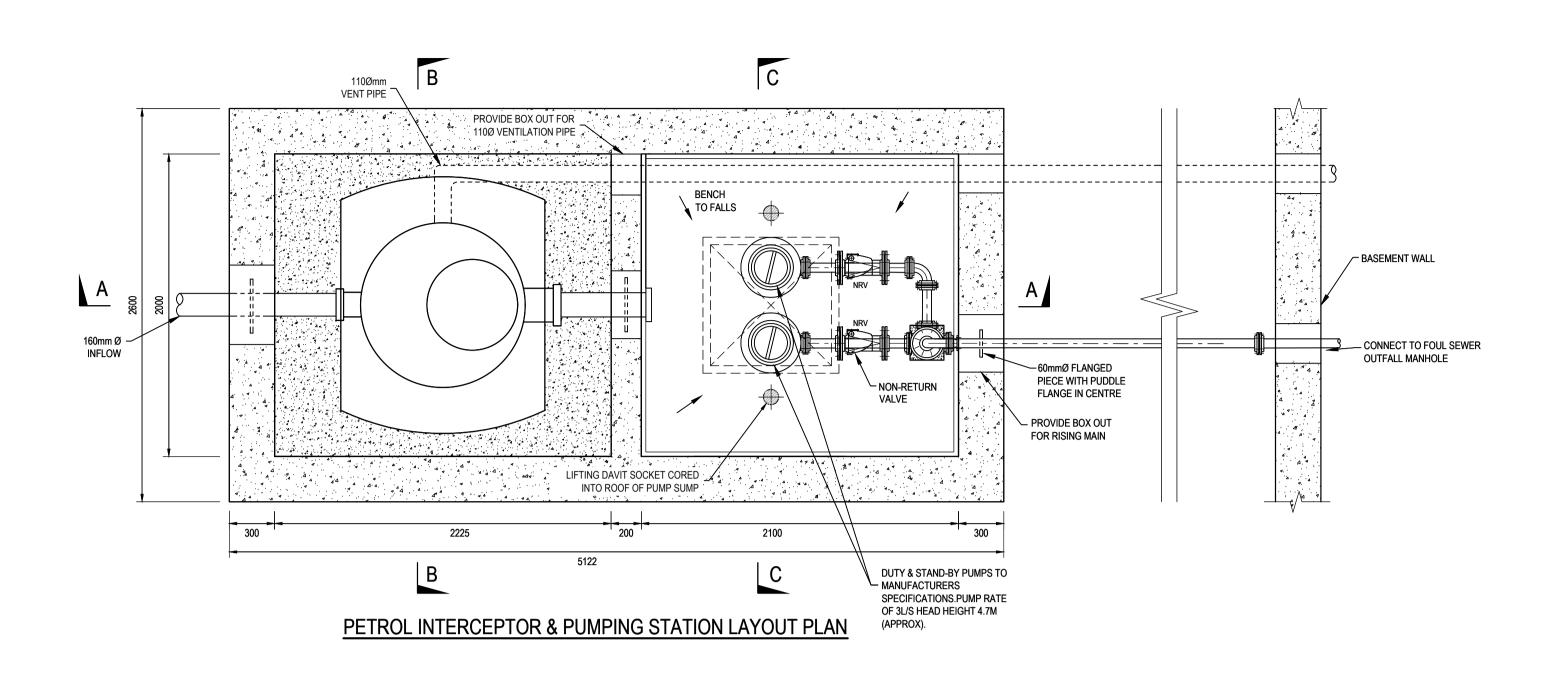

## NOTES:

1. ALL DIMENSIONS IN MILLIMETERS AND LEVELS IN METRES,

EXCEPT IF NOTED OTHERWISE.

2. ALL LEVELS TO MALIN HEAD DATUM.

| 1                                     | 29.02.24 | ISSUED FOR PLANNING    |            |    | CDC   | RSP |
|---------------------------------------|----------|------------------------|------------|----|-------|-----|
| 0                                     | 13.10.23 | ISSUED FOR INFORMATION |            |    | CDC   | RSP |
| rev                                   | date     | description            |            | by | chkd. |     |
| STATUS CODES                          |          |                        |            |    |       |     |
| purpose                               |          |                        | acceptance |    |       |     |
| P3 - PLANNING PERMISSION   S - ISSUED |          |                        |            |    |       |     |